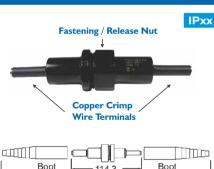

# MIDGET FUSE (5AG / 5AB) IN-LINE HOLDERS

Bussmann

Ideally suited for all outdoor applications including wet, high humidity and corrosive environments.

| Part Number | Description  | Terminal Wire Size    |
|-------------|--------------|-----------------------|
| HEB-AA      | Fuse Holder  | #12-8AWG              |
| 2A0660      | Single Boot* | Trim end to suit wire |

Rating: 30A (limited by cable size)

**Voltage:** 600VAC, 1000VDC (Factory self certified)

Pack Size: 1, 10, 100

Notes: Contact sales for complete specifications and part number terminal codes. Also available in Break-Away version. For more terminal options please contact sales. \*Two boots required per fuse holder.