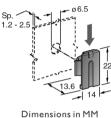

------------------------------------------------|--|
| 00380K      | Fuse holder kit includes, bolts, nuts & terminals;                   |  |
|             | 00380, 2 × 08110 & 2 × 08120.                                        |  |
| 00380       | Fuse holder bodies with bolts & nuts only.                           |  |
| 08110       | Terminal, 10 - 20mm <sup>2</sup> , hole suits M8 screw, 90A (BK/RL)  |  |
| 08120       | Terminal, 25 - 35mm <sup>2</sup> , hole suits M8 screw, 100A (BK/RL) |  |
| 00395       | Snap mount fixing plate                                              |  |

Voltage: 32V

Body: PA66-GF30 HB Bolts: Steel M8 x 14

Terminals: Tin plated copper Pack Size: 1, 10, 100

Note: Mega fuse is not included.

#### **Lateral Fixing Plate**



## **Snap Mount Fixing Plate**





#### **RELATED PRODUCTS:**

Mega fuse see page 28



# MIDGET FUSE (5AG / 5AB) IN-LINE HOLDERS

Bussmann

Ideally suited for all outdoor applications including wet, high humidity and corrosive environments.

| Part Number | Description  | Terminal Wire Size    |
|-------------|--------------|-----------------------|
| HEB-AA      | Fuse Holder  | #12-8AWG              |
| 2A0660      | Single Boot* | Trim end to suit wire |

Rating: 30A (limited by cable size)

**Voltage:** 600VAC, 1000VDC (Factory self certified)

Pack Size: 1, 10, 100

Notes: Contact sales for complete specifications and part number terminal codes. Also available in Break-Away version. For more terminal options please contact sales. \*Two boots required per fuse holder.

Approvals: SI (E RoHS)









### **RELATED