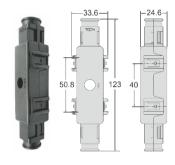

| Part Number | Description                                                          |  |
|-------------|----------------------------------------------------------------------|--|
| 00380K      | Fuse holder kit includes, bolts, nuts & terminals;                   |  |
|             | 00380, 2 × 08110 & 2 × 08120.                                        |  |
| 00380       | Fuse holder bodies with bolts & nuts only.                           |  |
| 08110       | Terminal, 10 - 20mm <sup>2</sup> , hole suits M8 screw, 90A (BK/RL)  |  |
| 08120       | Terminal, 25 - 35mm <sup>2</sup> , hole suits M8 screw, 100A (BK/RL) |  |
| 00395       | Snap mount fixing plate                                              |  |

Voltage: 32V

Body: PA66-GF30 HB Bolts: Steel M8 x 14

Terminals: Tin plated copper Pack Size: 1, 10, 100

Note: Mega fuse is not included.