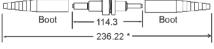

Rating: 30A (limited by cable size)

**Voltage:** 600VAC, 1000VDC (Factory self certified)

Pack Size: 1, 10, 100

Notes: Contact sales for complete specifications and part number terminal codes. Also available in Break-Away version. For more terminal options please contact sales. \*Two boots required per fuse holder.