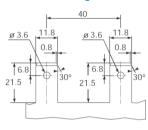

-----------|----------------------------------------------------------------------|--|
| 00380K      | Fuse holder kit includes, bolts, nuts & terminals;                   |  |
|             | 00380, 2 × 08110 & 2 × 08120.                                        |  |
| 00380       | Fuse holder bodies with bolts & nuts only.                           |  |
| 08110       | Terminal, 10 - 20mm <sup>2</sup> , hole suits M8 screw, 90A (BK/RL)  |  |
| 08120       | Terminal, 25 - 35mm <sup>2</sup> , hole suits M8 screw, 100A (BK/RL) |  |
| 00395       | Snap mount fixing plate                                              |  |

Voltage: 32V

Body: PA66-GF30 HB Bolts: Steel M8 x 14

Terminals: Tin plated copper Pack Size: 1, 10, 100

Note: Mega fuse is not included.

#### **Lateral Fixing Plate**



## **Snap Mount Fixing Plate**





#### **RELATED PRODUCTS:**

Mega fuse see page 28



# MIDGET FUSE (5AG / 5AB) IN-LINE HOLDERS

Bussmann

Ideally suited for all outdoor applications including wet, high humidity and corrosive environments.

| Part Number | Description  | Terminal Wire Size    |
|-------------|--------------|-----------------------|
| HEB-AA      | Fuse Holder  | #12-8AWG              |
| 2A0660      | Single Boot* | Trim end to suit wire |

Rating: 30A (limited by cable size)

**Voltage:** 600VAC, 1000VDC (Factory self certified)

Pack Size: 1, 10, 100

Notes: Contact sales for complete specifications and part number terminal codes. Also available in Break-Away version. For more terminal options please contact sales. \*Two boots required per fuse holder.

Approvals: S