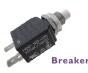

Snap mount circuit breakers Series 24. (p53)

PROPNL24S4WB 4 Positions Panel (130mm x 100mm) PROPNL24S6WB 6 Positions Panel (190mm x 100mm) 8 Positions Panel (250mm x 100mm) PROPNL24S8WB 24HP2151 Breaker Switch Hole Plug Blank