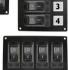

Prolec offer a range of three standard black powder coated panels that can accommodate either 4, 6 or 8 of the Series 24 switches or switchable circuit breakers. These panels can be mounted either vertically or horizontally.

PROPNL24S4WB 4 Positions Panel (130mm x 100mm) PROPNL24S6WB 6 Positions Panel (190mm x 100mm) 8 Positions Panel (250mm x 100mm) PROPNL24S8WB 24HP2151 Breaker Switch Hole Plug Blank