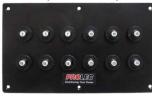

Prolec offer a range of three standard black powder coated panels that can accommodate either 4, 6 or 8 of the Series 24 switches or switchable circuit breakers. These panels can be mounted either vertically or horizontally.

#### **Features**

- Australian made.
- Panels can be mounted either vertically or horizontally.
- Quick assembly. Snap mount components include switch or circuit breaker.
- Mount via 4 x 4mm holes. Black pan head screws included.
- Strong panel is 2mm aluminum black powder coated.

PROPNL24S4WB 4 Positions Panel (130mm x 100mm) PROPNL24S6WB 6 Positions Panel (190mm x 100mm) 8 Positions Panel (250mm x 100mm) PROPNL24S8WB 24HP2151 Breaker Switch Hole Plug Blank

Part Number Description

PROPNLI4SI2WB 12 Position Blank Panel (185mm x 110mm) 14HP38 Circuit Breaker Hole Plug 3/8" (9.5mm)

4HP38

Example of a loaded panel.