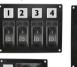

Prolec offer a range of three standard black powder coated panels that can accommodate either 4, 6 or 8 of the Series 24 switches or switchable circuit breakers. These panels can be mounted either vertically or horizontally.

PROPNL24S4WB 4 Positions Panel (130mm x 100mm) PROPNL24S6WB 6 Positions Panel (190mm x 100mm) 8 Positions Panel (250mm x 100mm) PROPNL24S8WB 24HP2151 Breaker Switch Hole Plug Blank