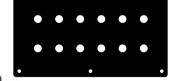

Part Number Description

PROPNLI4SI2WB 12 Position Blank Panel (185mm x 110mm) 14HP38 Circuit Breaker Hole Plug 3/8" (9.5mm)

4HP38

Example of a loaded panel.