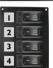

Prolec offer a range of three standard black powder coated panels that can accommodate either 4, 6 or 8 of the Series 24 switches or switchable circuit breakers. These panels can be mounted either vertically or horizontally.









#### **Features**

- Australian made.
- Panels can be mounted either vertically or horizontally.
- Quick assembly. Snap mount components include switch or circuit breaker.
- Mount via 4 x 4mm holes. Black pan head screws included.
- Strong panel is 2mm aluminum black powder coated.



PROPNL24S4WB 4 Positions Panel (130mm x 100mm) PROPNL24S6WB 6 Positions Panel (190mm x 100mm) 8 Positions Panel (250mm x 100mm) PROPNL24S8WB 24HP2151 Breaker Switch Hole Plug Blank





## 4-Way Orientation







2

#### **Custom Panels**

Prolec can create custom panels and labelling to suit any components or layout. Custom panels can be produced in a variety of materials, thicknesses and labelled with your own design & branding. Custom panels can also be pre-loaded with components. Contact sales for further information.



Snap mount circuit breakers Series 24. (p53)





### **Custom Panel Labelling**











# CIRCUIT BREAKER PUSH TO RESET DISTRIBUTION PANEL

**Prolec** 

Prolec now offers a new Australian made range of standard blank black powder coated panels that suit the Series 14, 15 and 16 panel mount manual reset circuit breakers. These panels can be mounted either vertically or horizontally. Adhesive stickers can be added to the panel or it can be custom screen printed or a full