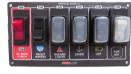

# CIRCUIT BREAKER PUSH TO RESET DISTRIBUTION PANEL

**Prolec** 

Prolec now offers a new Australian made range of standard blank black powder coated panels that suit the Series 14, 15 and 16 panel mount manual reset circuit breakers. These panels can be mounted either vertically or horizontally. Adhesive stickers can be added to the panel or it can be custom screen printed or a full colour branded label can be fitted over the entire panel. Circuit breaker thread size 3/8"-27. Components are screw mount. Electrical connection options are quick connect or screw terminal. Includes mounting hardware black counter sunk screws. Circuit breakers are not included.

Part Number Description

PROPNLI4SI2WB 12 Position Blank Panel (185mm x 110mm) 14HP38 Circuit Breaker Hole Plug 3/8" (9.5mm)

4HP38

Example of a loaded panel.