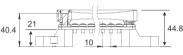

## Double Row M6 Studs & M4 Screws

| Part    | Bus  |                                | Dimensions in MI |     |  |
|---------|------|--------------------------------|------------------|-----|--|
| Number  | Bar  | Bus Bar Screws                 | Α                | В   |  |
| BBD6M4  | Dual | $2 \times 6 \times M4 (5/32")$ | 118              | 107 |  |
| BBD12M4 | Dual | 2 x 12 x M4 (5/32")            | 178              | 167 |  |

Voltage: 48VDC max.

Rating: 150A

Body: Nylon, glass fibre reinforced. Bus Material: Copper, Tin plated.

Studs: 4 x M6 (1/4")

Studs & Hardware: Stainless steel.

Cover: Transparent. Included.

Features: Removable connecting link to seperate or join the 2 bus bars.