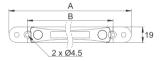

## Single Row M6 Studs & M4 Screws

| Iait   |                       |     |     |
|--------|-----------------------|-----|-----|
| Number | <b>Bus Bar Screws</b> | Α   | В   |
| BB6M4  | 6 x M4 (5/32")        | 146 | 101 |
| BBI2M4 | 12 x M4 (5/32")       | 206 | 161 |

2 x Ø4.5