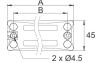

## Single Row M6 Studs & M4 Screws

| Iait   |                       |     |     |
|--------|-----------------------|-----|-----|
| Number | <b>Bus Bar Screws</b> | Α   | В   |
| BB6M4  | 6 x M4 (5/32")        | 146 | 101 |
| BBI2M4 | 12 x M4 (5/32")       | 206 | 161 |

2 x Ø4.5