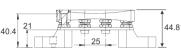

• Heavy-duty busbars for ground or power connection points for DC circuits.

Dimensions in MM

- Ideal for creating a centralized power distribution or grounding point.
- Compact profile with insulated base.
- Includes sticker set and mounting hardware.

## Single Row M6 Studs



Voltage: 48VDC max.

Rating: 100A

Body: Nylon, glass fibre reinforced.

Bus Material: Brass.

Studs & Hardware: Stainless steel.

Cover: Transparent, Included.



Feature: Includes sticker set and mounting hardware.







## Single Row M6 Studs & M4 Screws

| Iait   |                       |     |     |
|--------|-----------------------|-----|-----|
| Number | <b>Bus Bar Screws</b> | Α   | В   |
| BB6M4  | 6 x M4 (5/32")        | 146 | 101 |
| BBI2M4 | 12 x M4 (5/32")       | 206 | 161 |

Voltage: 48VDC max.

Rating: 150A

Body: Nylon, glass fibre reinforced. Bus Material: Copper, Tin plated.

Studs: 2 x M6 (1/4")

Studs & Hardware: Stainless steel.

Cover: Transparent. Included.







## Double Row M6 Studs & M4 Screws

| Part    | Bus  |                                | Dimensions in MI |     |  |
|---------|------|--------------------------------|------------------|-----|--|
| Number  | Bar  | Bus Bar Screws                 | Α                | В   |  |
| BBD6M4  | Dual | $2 \times 6 \times M4 (5/32