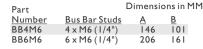

## Single Row M6 Studs & M4 Screws

| Iait   |                       |     |     |
|--------|-----------------------|-----|-----|
| Number | <b>Bus Bar Screws</b> | Α   | В   |
| BB6M4  | 6 x M4 (5/32")        | 146 | 101 |
| BBI2M4 | 12 x M4 (5/32")       | 206 | 161 |