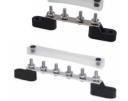

• Heavy-duty busbars for ground or power connection points for DC circuits.

Dimensions in MM

- Ideal for creating a centralized power distribution or grounding point.
- Compact profile with insulated base.
- Includes sticker set and mounting hardware.

## Single Row M6 Studs

Voltage: 48VDC max.

Rating: 100A

Body: Nylon, glass fibre reinforced.

Bus Material: Brass.

Studs & Hardware: Stainless steel.

Cover: Transparent, Included.

Feature: Includes sticker set and mounting hardware.