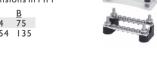

## Double Row Stepped M6 Studs & M4 Screws

| Part     | Bus  |                         | Dimensi | ons in | MM |
|----------|------|-------------------------|---------|--------|----|
| Number   | Bar  | Bus Bar Screws          | Α       | В      |    |
| BBD6M4S  | Dual | Pair of 6 x M4 (5/32")  | 94      | 75     |    |
| BBD12M4S | Dual | Pair of I 2 x M4 (5/32" | ) 154   | 135    |    |