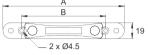

• Heavy-duty busbars for ground or power connection points for DC circuits.

Dimensions in MM

- Ideal for creating a centralized power distribution or grounding point.
- Compact profile with insulated base.
- Includes sticker set and mounting hardware.

## Single Row M6 Studs



Voltage: 48VDC max.

Rating: 100A

Body: Nylon, glass fibre reinforced.

Bus Material: Brass.

Studs & Hardware: Stainless steel.

Cover: Transparent, Included.



Feature: Includes sticker set and mounting hardware.







## Single Row M6 Studs & M4 Screws

| Iait   |                       |     |     |
|--------|-----------------------|-----|-----|
| Number | <b>Bus Bar Screws</b> | Α   | В   |
| BB6M4  | 6 x M4 (5/32")        | 146 | 101 |
| BBI2M4 | 12 x M4 (5/32")       | 206 | 161 |

Voltage: 48VDC max.

Rating: 150A

Body: Nylon, glass fibre reinforced. Bus Material: Copper, Tin plated.

Studs: 2 x M6 (1/4")

Studs & Hardware: Stainless steel.

Cover: Transparent. Included.







## Double Row M6 Studs & M4 Screws

| Part    | Bus  |                                | Dimensions in MI |     |  |
|---------|------|--------------------------------|------------------|-----|--|
| Number  | Bar  | Bus Bar Screws                 | Α                | В   |  |
| BBD6M4  | Dual | $2 \times 6 \times M4 (5/