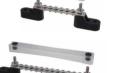

## Double Row Stepped M6 Studs & M4 Screws

| Part     | Bus  |                         | Dimensi | ons in | MM |
|----------|------|-------------------------|---------|--------|----|
| Number   | Bar  | Bus Bar Screws          | Α       | В      |    |
| BBD6M4S  | Dual | Pair of 6 x M4 (5/32")  | 94      | 75     |    |
| BBD12M4S | Dual | Pair of I 2 x M4 (5/32" | ) 154   | 135    |    |

Rating: 150A

Body: Nylon, glass fibre reinforced. Bus Material: Copper, Tin plated.

Studs: 4 x M6 (1/4")

Studs & Hardware: Stainless steel.

Cover: Transparent. Included.

Features: Stepped design, bus bars are set at different heights.