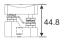

## Double Row M6 Studs & M4 Screws

| Part    | Bus  |                                | Dimensions in MI |     |  |
|---------|------|--------------------------------|------------------|-----|--|
| Number  | Bar  | Bus Bar Screws                 | Α                | В   |  |
| BBD6M4  | Dual | $2 \times 6 \times M4 (5/32")$ | 118              | 107 |  |
| BBD12M4 | Dual | 2 x 12 x M4 (5/32")            | 178              | 167 |  |